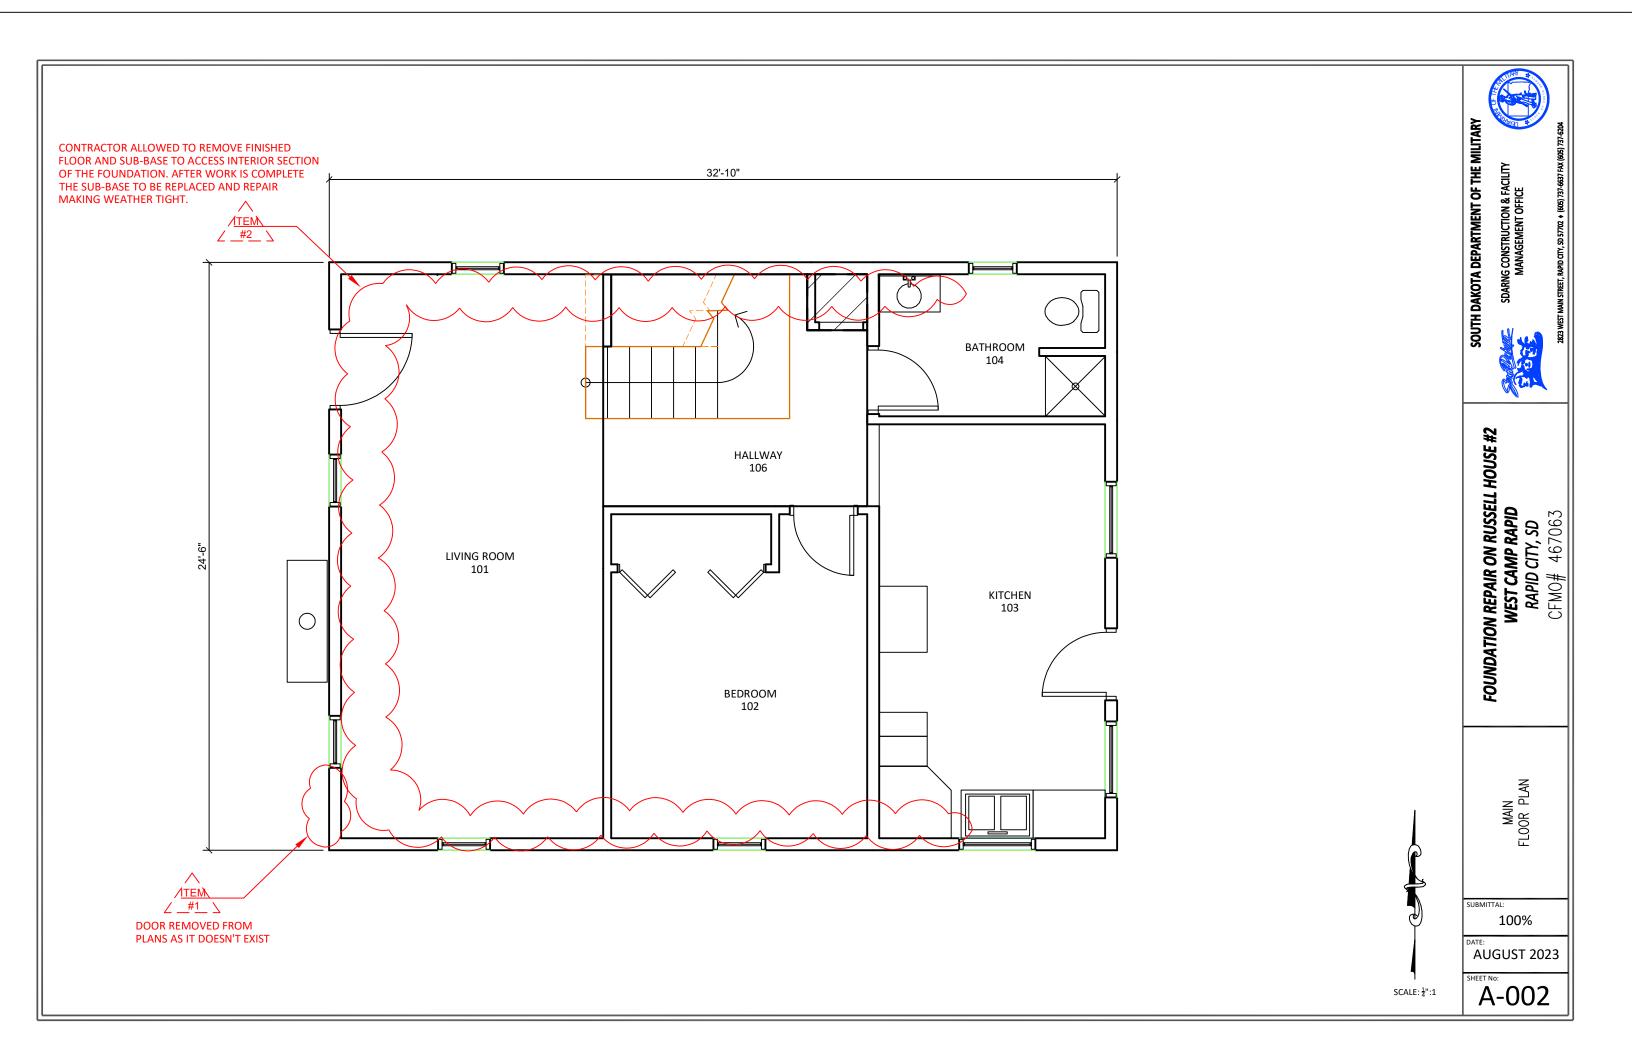

## ITEM NO. 1:

A-002 – Door removed on west wall near south corner as it is not present.

## ITEM NO. 2:

A-002 – Contractor allowed to remove finished floor and sub-base to access interior section of the foundation. After the work is complete, the sub-base to be replaced and repair making weather tight.

Attached are the revised drawings.

A-002

DEPARTMENT OF THE MILITARY

CULLEN B. JORGENSEN Engineering Manager

| PREBID CONFERENCE RECORD                                              |                  |                                                                  |            |
|-----------------------------------------------------------------------|------------------|------------------------------------------------------------------|------------|
|                                                                       |                  | SD Dept. of the Military                                         |            |
| Project Name: Foundation Repair on Russell House #2 - West Camp Rapid |                  |                                                                  |            |
| CFMO#                                                                 | 467063           |                                                                  |            |
| Meeting Place:                                                        | Russell House #2 |                                                                  |            |
| Meeting Date:                                                         | 20-Sep-23        |                                                                  |            |
| Meeting Time:                                                         | 1300 MT          |                                                                  |            |
| Attended by:                                                          |                  |                                                                  |            |
| Name                                                                  | Firm             | Email                                                            | Phone      |
| KELLYETREIM                                                           | Mod GZ           | Kelly eitrein@Statr. sd. us                                      | 737-6273   |
| HELY ETTERIN<br>ACAM Wegner                                           | C. Eagle         | Helly. eitre: meStatr. sd. us<br>Adamwe ceagle construction. com | 646-8553   |
|                                                                       |                  |                                                                  |            |
|                                                                       |                  |                                                                  |            |
|                                                                       |                  |                                                                  |            |
|                                                                       |                  |                                                                  |            |
|                                                                       |                  |                                                                  |            |
|                                                                       |                  |                                                                  |            |
|                                                                       | 1                |                                                                  |            |
| Asked ab<br>through                                                   | Question         | ons asked and responses given:  The to pour the inside of        | faundation |
|                                                                       |                  |                                                                  | -          |